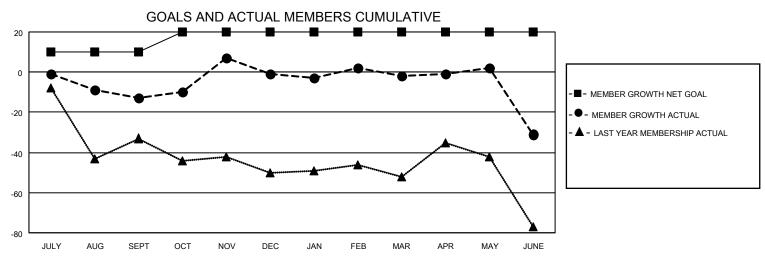

## District 26 M3

| Clubs                 |               |           |               | Members               |                        |                         |                                                    |
|-----------------------|---------------|-----------|---------------|-----------------------|------------------------|-------------------------|----------------------------------------------------|
| RESULTS FOR 2022-2023 |               |           |               | RESULTS FOR 2022-2023 |                        |                         |                                                    |
| QUARTER               | NEW CLUB GOAL | NEW CLUBS | DROPPED CLUBS | QUARTER MEME          | BER GROWTH NET<br>GOAL | MEMBER GROWTH<br>ACTUAL | DROPPED<br>MEMBERS ACTUAL<br>(including transfers) |
| JULY/AUG/SEPT         | 1             | 0         | 0             | JULY/AUG/SEPT         | 10                     | 14                      | 26                                                 |
| OCT/NOV/DEC           | 1             | 0         | 0             | OCT/NOV/DEC           | 10                     | 35                      | 20                                                 |
| JAN/FEB/MAR           | 0             | 0         | 0             | JAN/FEB/MAR           | 0                      | 22                      | 22                                                 |
| APR/MAY/JUNE          | 0             | 0         | 1             | APR/MAY/JUNE          | 0                      | 20                      | 48                                                 |